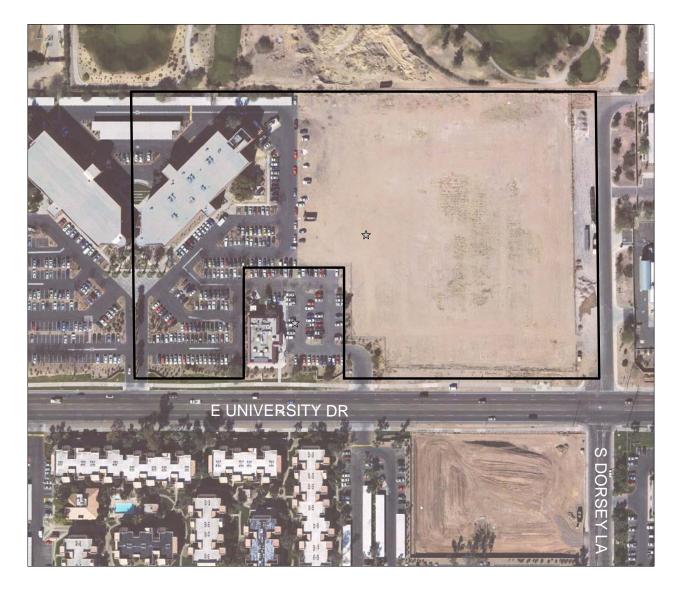

### **COMMENTS:**

The applicant is requesting approval for a Final Subdivision Plat for a new commercial office building. University Center III is the third phase of development consisting of approximately 124,000 s.f. of additional commercial office space to the existing 168,153 s.f. center. The site is zoned GID, General Industrial and is within the Rio Salado Overlay District and within the Transportation Overlay District Corridor. The site is approximately 1 mile east of the Arizona State University campus. The former Tempe Fire Station and the Cornerstone retail commercial center is to the west of the site and to the east is the APS Ocotillo Power Plant. The ASU Karsten Golf Course is to the north of the site and to the south, across University Drive, is apartments and student housing. The lot is a "U" shaped configuration that straddles a smaller existing restaurant pad. The proposed subdivision plat would take the existing 21.8 gross acre site, dedicate 2.6 acres to right-of-way on the eastern side for completion of the Dorsey Lane, and the remaining 19.23 net acre undivided lot and subdivide it into two: Lot 1 is 12.07 acres and Lot 2 is 7.16 acres.

This drawing defines previously unplatted property located within the City of Tempe and creates two lots. Lot 1 contains existing office buildings and related improvements. Lot 2 is currently undeveloped, but plans for a new office building are currently being reviewed by Development Services.