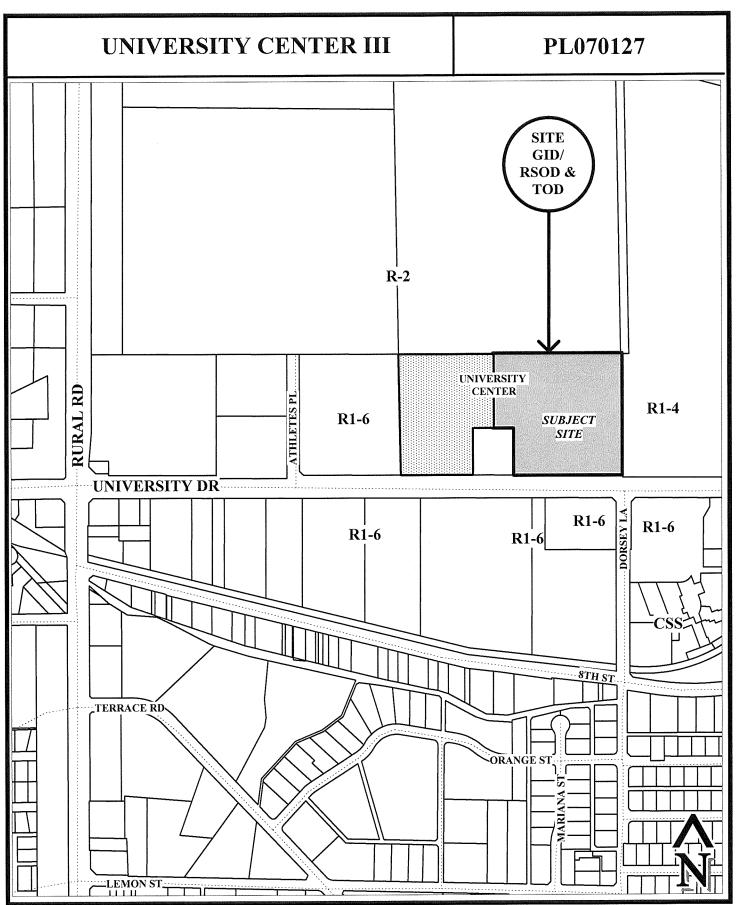

Owner / George Swarstad, CMX Engineering, Applicant), for a Preliminary Subdivision Plat on +/-19.2 net acres, within the GID, General Industrial Zoning District, and also within the Rio Salado and Transportation Overlay Districts, located at 1240 E. University Drive. The request includes the following:

Porsey Lane

E. University Drive

Owner Talla Fallstich, St. Paul Travelers
Applicant Mike Edwards, DFD Cornoyer Hedrick

Existing zoning GID

Total site area 21.8 gross acres / 19.2 net acres

Total building area 292,153 square feet (Lot 1 is 168,153 / Lot 2 is 124,000)

### **COMMENTS:**

The applicant is requesting approval for a Final Subdivision Plat for a new commercial office building. University Center III is the third phase of development consisting of approximately 124,000 s.f. of additional commercial office space to the existing 168,153 s.f. center. The site is zoned GID, General Industrial and is within the Rio Salado Overlay District and within the Transportation Overlay District Corridor. The site is approximately 1 mile east of the Arizona State University campus. The former Tempe Fire Station and the Cornerstone retail commercial center is to the west of the site and to the east is the APS Ocotillo Power Plant. The ASU Karsten Golf Course is to the north of the site and to the south, across University Drive, is apartments and student housing. The lot is a "U" shaped configuration that straddles a smaller existing restaurant pad. The proposed subdivision plat would take the existing 21.8 gross acre site, dedicate 2.6 acres to right-of-way on the eastern side for completion of the Dorsey Lane, and the remaining 19.23 net acre undivided lot and subdivide it into two: Lot 1 is 12.07 acres and Lot 2 is 7.16 acres.